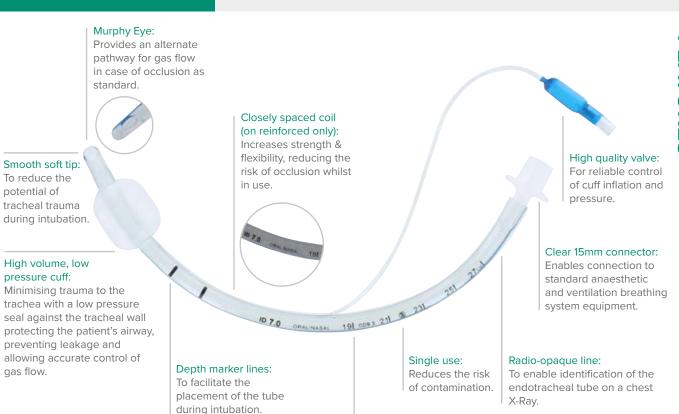

## **ET TUBES** TIMESCO

An extensive range of Timesco Endotracheal Tubes with a high quality valve for reliable control of cuff inflation and pressure & a smooth soft tip reducing the potential of tracheal trauma during intubation.

A large variety of sizes and styles available to suit the needs of the patient, all at a competitive price.

STERILE EO Sterile (Ethylene Oxide)

(This should always

be confirmed by

auscultation).

Single Use

Latex Free

Calibration:

position.

An accurate indication

of insertion depth and

an aid for monitoring the endotracheal tube